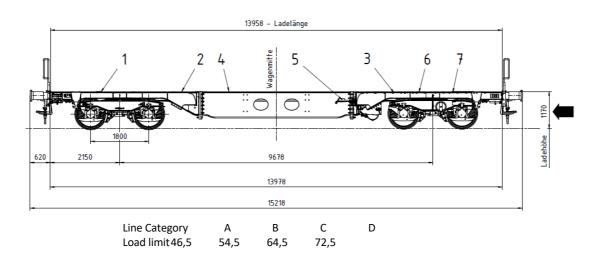

| Description:        | m² Wagen 45ft |
|---------------------|---------------|
| Loading lenght (m): | 13,96         |
| Width (m):          | 2,89          |
| Loading height (m): | 1,17          |
| Empty weight (t):   | 17,5          |
| Max. Payload (t):   | 72,5          |
| Curve radius (m):   | 75            |